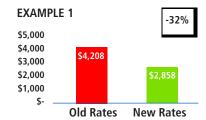

**Example 1)** The home/customer with the following details would see a **32% overall rate decrease**. Located in Topeka (Territory A), 90-year-old, single-family dwelling in Fire Protection Class 1-6, Coverage A – Dwelling = \$200,000. **Customer Credit Rating:** Base. **Discounts and Surcharges:** Pre-1930 Surcharge, Vacation Rental, and Platinum.