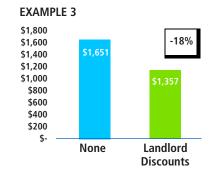

**Example 3)** The home/customer with the following details would see a premium that's **18% lower overall** when the Multi-policy, Multiple Properties (5+), Landlord Association, and Property Management Company discounts are applied. Located in Wichita (Territory A), 90-year-old, single-family dwelling in Fire Protection Class 1-6, Coverage A – Dwelling = \$150,000. **Customer Credit Rating:** Base.