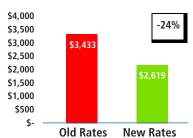

## **EXAMPLE 2**

**Example 2)** The home/customer with the following details would see a **24% overall rate decrease**. Located in Salina (Territory A), between 16- and 85-years-old, single-family dwelling in Fire Protection Class 1-6, Coverage A – Dwelling = \$300,000. **Customer Credit Rating:** Base. **Discounts and Surcharges:** Platinum.