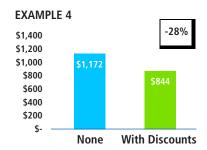

**Example 4)** The home/customer with the following details would see a premium that's **28% lower overall** when the Multi-policy, Multiple Properties (5+), Landlord Association, Property Management Company, Age of Home, Age of Insured, Central Fire Alarm, Burglar Alarm and Claims Free discounts are applied. Located in Wichita (Territory A), 15-year-old, single-family dwelling in Fire Protection Class 1-6, Coverage A – Dwelling = \$75,000. **Insured Age:** 55. **Customer Credit Rating:** Base.